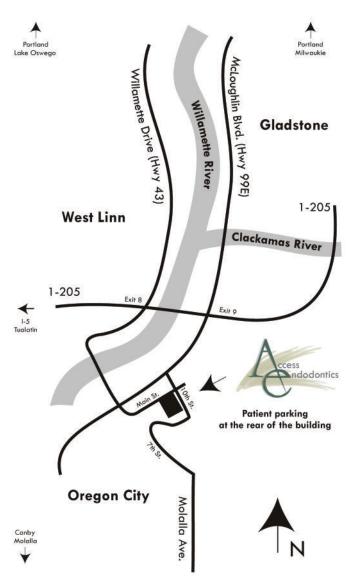

## From Hwy 43

# Portland, Lake Oswego, West Linn Head south on Willamette Dr.

- [Hwy 43]

  Cross Pacific Hwy Bridge
- Cross Pacific Hwy Bridge [The Old Bridge]
- Turn left on Main Street

## From 99-E South

- Head south on McLoughlin Blvd.
- Turn left onto 10th Street
- Take the 1st right onto Main Street

## From 99-E North

- Head north on McLoughlin Blvd.
- Turn right onto 9th Street
- Take the 1st left onto Main Street

### From 205 North

- Take Exit 8 for Hwy 43/Lake Oswego
- Turn right onto Willamette Dr. [Hwy 43]
- Cross Pacific Hwy Bridge [The Old Bridge]
   Turn left on Main Street

### From 205 South

- Take Exit 9 for Oregon City/99-E
- Turn left onto McLoughlin Blvd.
- Turn left onto 10th Street
- Take the 1st right onto Main Street